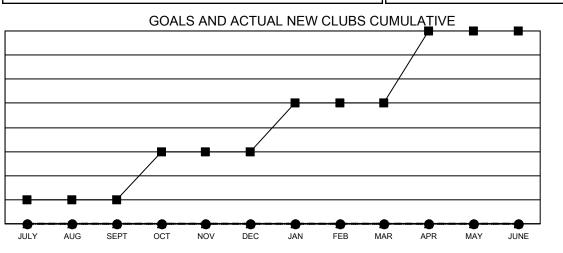

## GMT MONTHLY MEMBERSHIP PROGRESS REPORT Results as of: 10/31/2023

**Multiple District 12** 

LOCATION: TENNESSEE

GMT: OPEN

GMT CA 1

| Clubs                 |               |           |               | Members               |                          |                         |                                                    |  |  |
|-----------------------|---------------|-----------|---------------|-----------------------|--------------------------|-------------------------|----------------------------------------------------|--|--|
| RESULTS FOR 2023-2024 |               |           |               | RESULTS FOR 2023-2024 |                          |                         |                                                    |  |  |
| QUARTER               | NEW CLUB GOAL | NEW CLUBS | DROPPED CLUBS | QUARTER               | EMBER GROWTH NET<br>GOAL | MEMBER GROWTH<br>ACTUAL | DROPPED<br>MEMBERS ACTUAL<br>(including transfers) |  |  |
| JULY/AUG/SEPT         | 1             | 0         | 1             | JULY/AUG/SEPT         | 52                       | 84                      | 94                                                 |  |  |
| OCT/NOV/DEC           | 2             | 0         | 0             | OCT/NOV/DEC           | 77                       | 58                      | 37                                                 |  |  |
| JAN/FEB/MAR           | 2             | 0         | 0             | JAN/FEB/MAR           | 52                       | 0                       | 0                                                  |  |  |
| APR/MAY/JUNE          | 3             | 0         | 0             | APR/MAY/JUNE          | 56                       | 0                       | 0                                                  |  |  |

- CURRENT YEAR ACTUAL NEW CLUBS 0

- LAST YEAR ACTUAL NEW CLUBS

| DROPPED CLUBS: 1 |     | 58 CLUBS OF 187 ADDED 1 OR MORE | GENDER DISTRIBUTION                |                |     |
|------------------|-----|---------------------------------|------------------------------------|----------------|-----|
|                  |     | NEW MEMBERS                     | MALE                               | 2,331 (59.30%) |     |
|                  |     |                                 | FEMALE                             | 1,600 (40.70%) |     |
| DROPPED MEMBERS  |     |                                 |                                    |                |     |
| DECEASED         | 15  | CLICK HERE FOR CUMULATIVE       | TOTAL FAMILY UNIT MEMBERS          |                | 867 |
| CLUB CANCELLED 0 |     | MEMBERSHIP DATA                 | FAMILY MEMBERS PAYING HALF<br>DUES |                |     |
| OTHER 117        |     |                                 |                                    |                | 442 |
| TOTAL            | 132 |                                 |                                    |                |     |