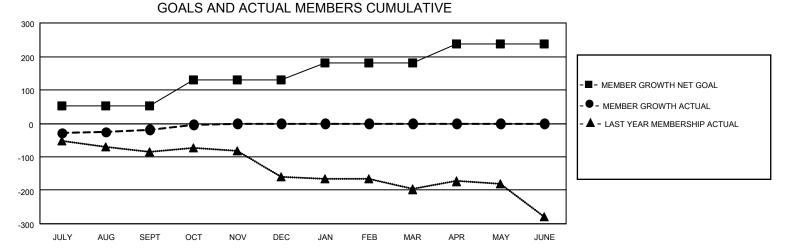

## GMT MONTHLY MEMBERSHIP PROGRESS REPORT Results as of: 10/31/2023

**Multiple District 12** 

LOCATION: TENNESSEE

GMT: OPEN

GMT CA 1

| Clubs                 |               |           |               | Members               |                          |                         |                                                    |  |  |
|-----------------------|---------------|-----------|---------------|-----------------------|--------------------------|-------------------------|----------------------------------------------------|--|--|
| RESULTS FOR 2023-2024 |               |           |               | RESULTS FOR 2023-2024 |                          |                         |                                                    |  |  |
| QUARTER               | NEW CLUB GOAL | NEW CLUBS | DROPPED CLUBS | QUARTER               | EMBER GROWTH NET<br>GOAL | MEMBER GROWTH<br>ACTUAL | DROPPED<br>MEMBERS ACTUAL<br>(including transfers) |  |  |
| JULY/AUG/SEPT         | 1             | 0         | 1             | JULY/AUG/SEPT         | 52                       | 84                      | 94                                                 |  |  |
| OCT/NOV/DEC           | 2             | 0         | 0             | OCT/NOV/DEC           | 77                       | 58                      | 37                                                 |  |  |
| JAN/FEB/MAR           | 2             | 0         | 0             | JAN/FEB/MAR           | 52                       | 0                       | 0                                                  |  |  |
| APR/MAY/JUNE          | 3             | 0         | 0             | APR/MAY/JUNE          | 56                       | 0                       | 0                                                  |  |  |

- CURRENT YEAR ACTUAL NEW CLUBS 0

- LAST YEAR ACTUAL NEW CLUBS

| DROPPED CLUBS: 1 |     | 58 CLUBS OF 187 ADDED 1 OR MORE | GENDER DISTRIBUTION                |                |     |
|------------------|-----|---------------------------------|------------------------------------|----------------|-----|
|                  |     | NEW MEMBERS                     | MALE                               | 2,331 (59.30%) |     |
|                  |     |                                 | FEMALE                             | 1,600 (40.70%) |     |
| DROPPED MEMBERS  |     |                                 |                                    |                |     |
| DECEASED         | 15  | CLICK HERE FOR CUMULATIVE       | TOTAL FAMILY UNIT MEMBERS          |                | 867 |
| CLUB CANCELLED 0 |     | MEMBERSHIP DATA                 | FAMILY MEMBERS PAYING HALF<br>DUES |                |     |
| OTHER 117        |     |                                 |                                    |                | 442 |
| TOTAL            | 132 |                                 |                                    |                |     |